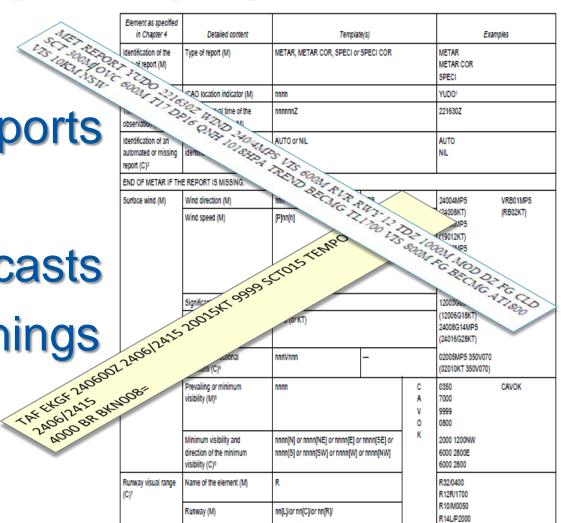

- METAR/SPECI
- Aerodrome forecasts
- Aerodrome warnings
- Wind shear

- Climatological
- Operators and flight crew
- ATS, SAR and AIS
- Communications
- Quality management, etc.

**MET provision today** 

> TAF EKGF 240600Z 2406/2415 20015KT 9999 SCT015 TEMPO 2406/2415 4000 BR BKN008=